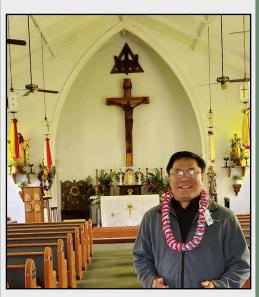

Aloha...Greetings from Sacred Heart Parish in Pahua, Hilo Hawai'i

Father Rick enjoying his Sabbatical!