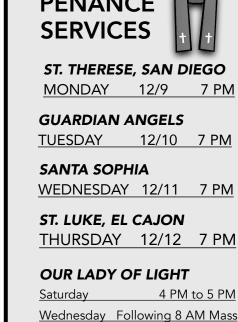

#### Reconciliation

**Confessions** 4:00 PM to 5:00 PM Wednesday Following 8:00 AM Mass 7:10 PM to 7:50 PM