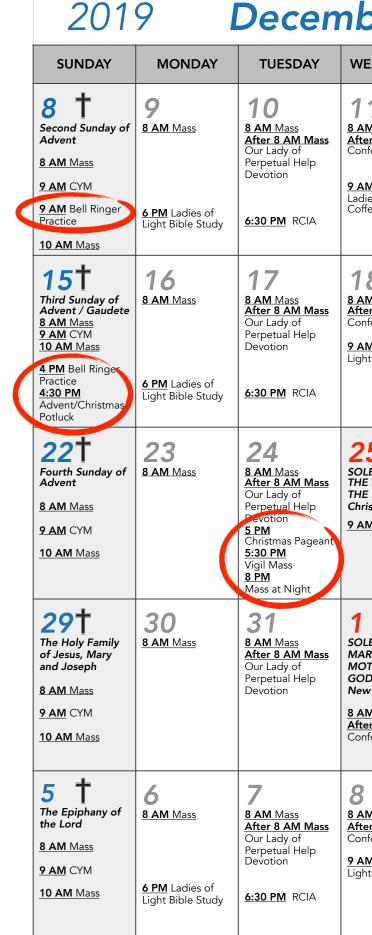

#### Mass Intentions for This Week Saturday, December 7 Parishioner & Benefactors <u>5:30 PM</u> **Sunday, December 8** Second Sunday of Advent Christine Hauner, RIP 8:00 AM Glenn LaRocque, RIP 10:00 AM Monday, December 9 The Immaculate Conception 8:00 AM Family & Friends of Alexander Pustinger IV, Prayers Tuesday, December 10 8:00 AM The Tucker Family, Prayers Wednesday, December 11 St. Damasus I, Pope 8:00 AM Caroline LeTourneau, Prayers Thursday, December 12 Our Lady of Guadalupe 8:00 AM Sue Turner, RIP Friday, December 13 St. Lucy, Virgin & Martyr Rosalie Wisniew, Peace & Happiness 8:00 AM Saturday, December 14 St. John of the Cross, Priest & Doctor 8:00 AM Martha Czlapinski, RIP

#### Family Potluck Bell Ringers

Practices for this year's musical entertainment are as follows: Sunday, December 8 at 9 AM, and 4:00 PM on Sunday, December 15.