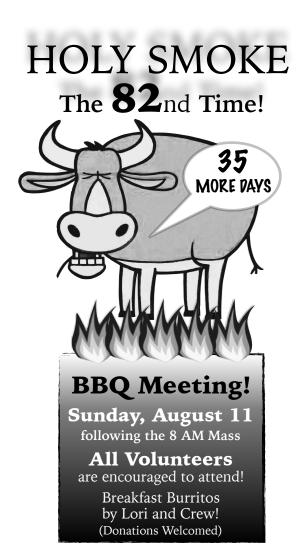

#### BBQ Raffle Tickets/Early Bird Drawing

Please deposit your SOLD Raffle Ticket Envelopes into the collection basket or bring to the church office during office hours. Remember to return the stubs...the part which includes your name and contact phone number. The Early Bird Drawing is today, following the 8 AM Mass. The winner will receive \$150. ALL tickets will then be placed in the big drawing on BBQ Day!

### THINK BBQ! We need a Team Effort!

For more information, please contact this year's Co-Chairs: Charlene Phelps at 619-659-0488, or 9933char@gmail.com Susan Lancaster at descansosue@gmail.com.

#### Men's BBQ Set Up Dates (aka The Men's Club)

The set up dates for putting up the stage, tarps, booths, etc. have been set as follows: <u>Tuesday, August 27; Wednesday, August 28; and Thursday, August 29</u>. Set up begins in the late afternoon around 4 PM. If you are able to help provide dinner for "the guys" on one of these nights, please contact Charlene or Susan.